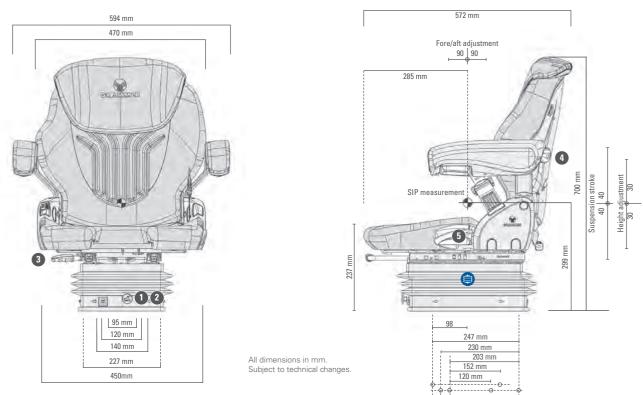

## Features • Standard O Optional

|                                | COMPACTO®<br>Comfort M |                                | COMPACTO®<br>Comfort M |
|--------------------------------|------------------------|--------------------------------|------------------------|
| Article no. fabric             | 1289045                | 5 Adjustable backrest angle    |                        |
| Article no. imitation leather  | 1081366                | Seat cushion width             | 450 mm                 |
| 🖨 Pneumatic Suspension         |                        | OPTIONAL FEATURES              |                        |
| with 12 V compressor           |                        | Armrests                       |                        |
| Suspension stroke              |                        | 65 mm x 270 mm                 | 0                      |
| 80 mm                          |                        | Fore/aft isolator              | 0                      |
| 1 Weight adjustment            |                        | Restraint system               | 0                      |
| 50 - 130 kg                    |                        | Backrest extension             |                        |
| 2 Height adjustment            |                        | Integrated                     | 0                      |
| 60 mm, infinite (air-assisted) |                        | Seat heating                   | 0                      |
| <b>3</b> Fore/aft adjustment   |                        | Operator presence switch (OPS) | 0                      |
| 4 Lumbar support               |                        |                                |                        |
| Mechanical                     |                        |                                |                        |

**Measurements** (installation dimensions)